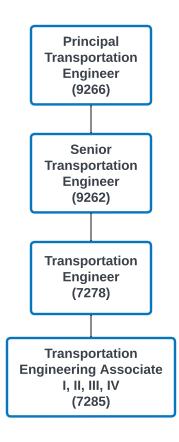

## TRANSPORTATION ENGINEERING ASSOCIATE (7280)

The following information is being given to describe potential opportunities as a **Transportation** Engineering Associate. The career ladder that this title commonly follows has been illustrated in the diagram below. With specific types of experience, promotional or lateral movement between these lines is also possible. You may view the class specification or job bulletin for each title within the career ladder to review specific information about each job. It is encouraged to examine the options available, to be able to promote for what you qualify for. You may also visit the Personnel Department's website for additional information related to jobs available within the City of Los Angeles.